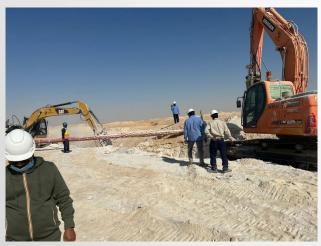

#### **Civil Works**

- Excavation, Digging, cleaning, road access
- Construction of industrial buildings, plant buildings, residential buildings, heavy structure foundations, cable trenches, retaining walls and super structure works.
- Finishing works: Gypsum Board Installation, plastering, painting, tiles and marbles etc and other Renovation works.

# **ACWA Pipes Dammam Project**

Civil works