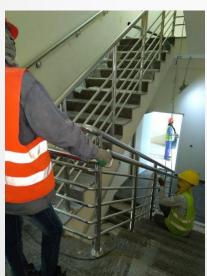

#### **Steel And Aluminium Fabrication Works**

- Fabrication and installation of all steel swing gates, boom gates, motorized sliding gates, steel fences, cage ladders etc.
   Al Afaq holds well trained and equipped fabricators along with high tech work area situated in Al Hassa and Al Uyun.
- Fabrication and Installation of Stainless Steel Handrails.
- Aluminium works include Windows, Doors, cabinets and all type of glass works like mirrors, sand plastering, curtain walls etc.

#### AL RAWABI SPECIALISED CONTRACTING CO.

- All Metal works for Royal Commission Safety Training Centre
  - Entrance gates sliding & Swing Gates
  - •Stair Cases and Handrails Steel and Glass
  - Boundary Steel Fence
  - Steel Fuel Tank