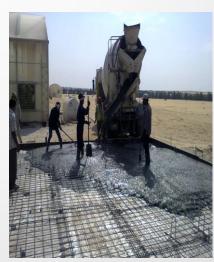

#### **Civil Works**

- Excavation, Digging, cleaning, road access
- Construction of industrial buildings, plant buildings, residential buildings, heavy structure foundations, cable trenches, retaining walls and super structure works.
- Finishing works: Gypsum Board Installation, plastering, painting, tiles and marbles etc and other Renovation works.