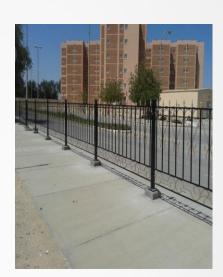

#### **Steel And Aluminium Fabrication Works**

- Fabrication and installation of all steel swing gates, boom gates, motorized sliding gates, steel fences, cage ladders etc.
   Al Afaq holds well trained and equipped fabricators along with high tech work area situated in Al Hassa and Al Uyun.
- Fabrication and Installation of Stainless Steel Handrails.
- Aluminium works include Windows, Doors, cabinets and all type of glass works like mirrors, sand plastering, curtain walls etc.