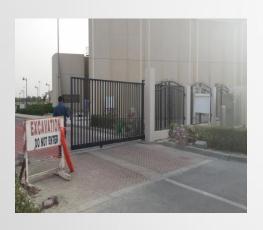

#### **Steel And Aluminium Fabrication Works**

- Fabrication and installation of all steel swing gates, boom gates, motorized sliding gates, steel fences, cage ladders etc.
   Al Afaq holds well trained and equipped fabricators along with high tech work area situated in Al Hassa and Al Uyun.
- Fabrication and Installation of Stainless Steel Handrails.
- Aluminium works include Windows, Doors, cabinets and all type of glass works like mirrors, sand plastering, curtain walls etc.